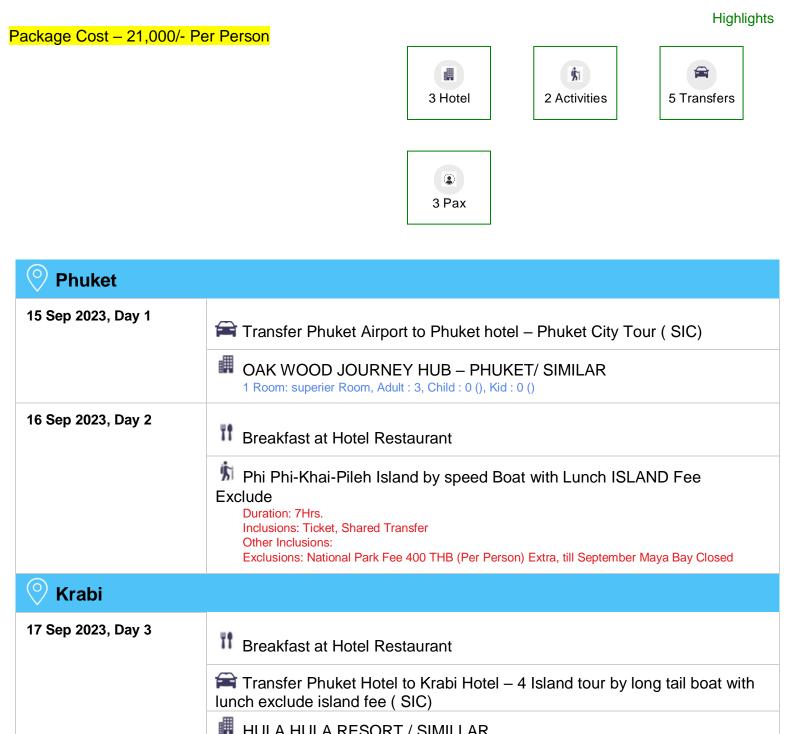

## 2N Phuket 1N Krabi 1N Bangkok

HULA HULA RESORT / SIMILLAR 1 Room: Deluxe, Adult: 3, Child: 0 (), Kid: 0 ()

| Vidhi<br>Tours & travels<br>Bangkok | Proposal ID:#16588Pax.:Adult 3, Child 0,Lead Name:Guest name                                                                                                                                                                                                                                                                                                                                                                                                                                                                                                                                                                                                                                                                                                                                                                                                                                                                                                                                                                                                                                                                                                                                                                                                                                                                                                                                                                                                                                                                                                                                                                                                                                                                                                                                                                                                                                                                                                                                                                                                           |
|-------------------------------------|------------------------------------------------------------------------------------------------------------------------------------------------------------------------------------------------------------------------------------------------------------------------------------------------------------------------------------------------------------------------------------------------------------------------------------------------------------------------------------------------------------------------------------------------------------------------------------------------------------------------------------------------------------------------------------------------------------------------------------------------------------------------------------------------------------------------------------------------------------------------------------------------------------------------------------------------------------------------------------------------------------------------------------------------------------------------------------------------------------------------------------------------------------------------------------------------------------------------------------------------------------------------------------------------------------------------------------------------------------------------------------------------------------------------------------------------------------------------------------------------------------------------------------------------------------------------------------------------------------------------------------------------------------------------------------------------------------------------------------------------------------------------------------------------------------------------------------------------------------------------------------------------------------------------------------------------------------------------------------------------------------------------------------------------------------------------|
| 18 Sep 2023, Day 4                  | <ul> <li>Breakfast at Hotel Restaurant</li> <li>Transfer Krabi Hotel to Krabi Airport</li> <li>Transfer BKK Airport to BKK Hotel</li> <li>SEA SON SIAM / SIMILLAR<br/>1 Room: standerd Family Room, Adult : 3, Child : 0 (), Kid : 0 ()</li> <li>Bangkok City Tour 6 Hrs<br/>Duration: 6Hrs.<br/>Inclusions: Private Transfer<br/>Other Inclusions: 2 Temple tour + Gems GALLARY (enroute), Mini recline + Marble Buddha, )<br/>Exclusions: Any Entry Ticket if Required</li> </ul>                                                                                                                                                                                                                                                                                                                                                                                                                                                                                                                                                                                                                                                                                                                                                                                                                                                                                                                                                                                                                                                                                                                                                                                                                                                                                                                                                                                                                                                                                                                                                                                    |
| 19 Sep 2023, Day 5                  | If    Breakfast at Hotel Restaurant      Image: Second state of the se |